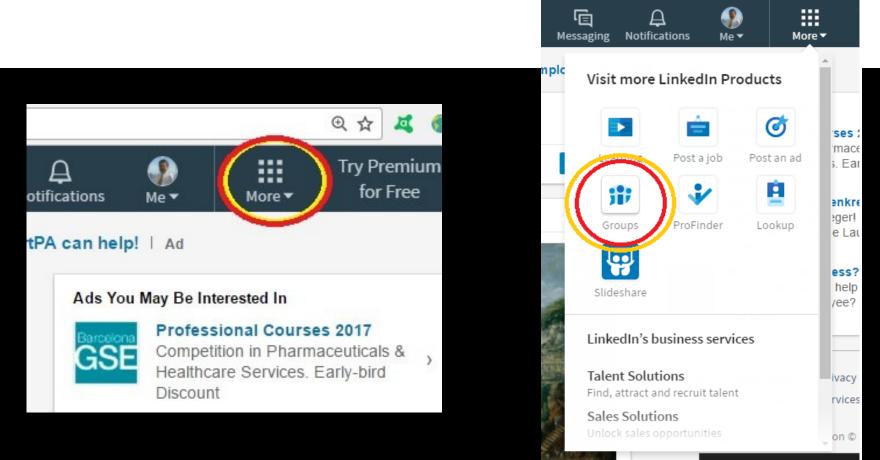

#### After logging in, click on the little panels on the right-hand side.

#### A cloud of options will appear below it. Click on 'Groups'.

Screenshot Added

On the Highlights page, you just have to click on "My Groups".

It should be located on the left-hand side of the screen.

80