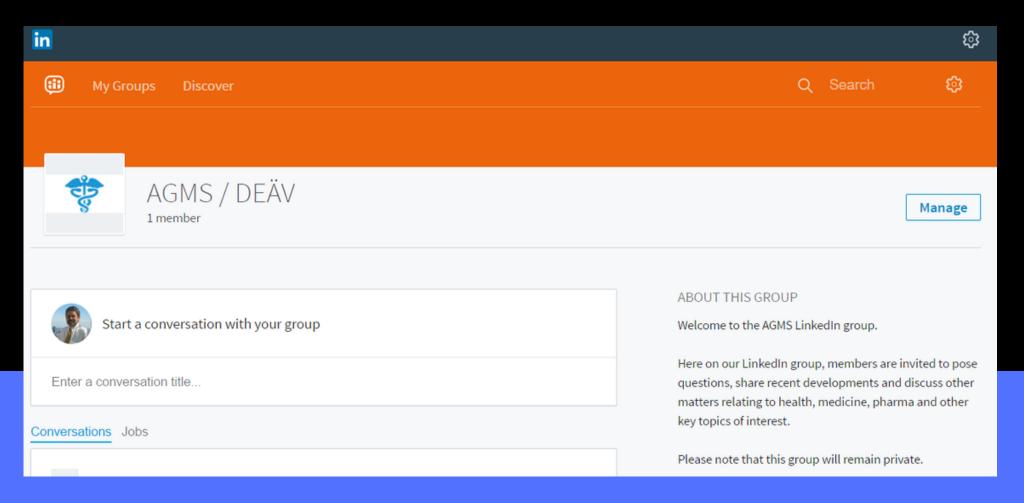

# ΚΕΕΡΙΤ DIGITA

You've now reached the AGMS group. You can click on the little cog or the 'Manage' button on the far right-hand side to manage the group, admit new members, alter details, edit particular content .etc.